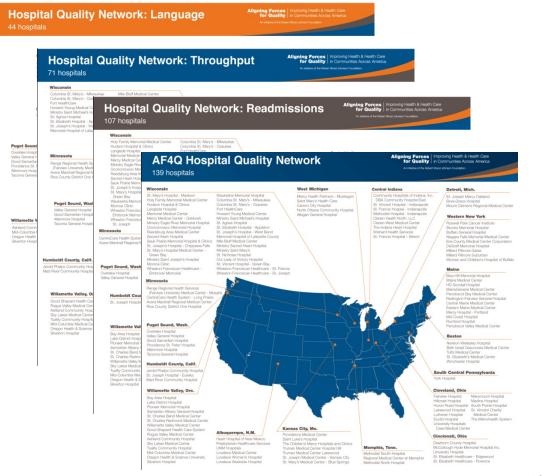

## AF4Q Hospital Quality Network

- Communications Resources Toolkit
- Template Press Release
- Selection
   Announcement and Kick-Off Event
   Toolkit

Aligning Forces Improving Health & Health Care for Quality in Communities Across America