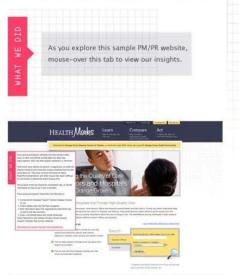

#### Sample PM/PR Website

#### SAMPLE SITE FOR REPORTING HEALTH CARE QUALITY DATA

This sample site was developed by the Robert Wood Johnson Foundation, as part of its Aligning Forces for Quality initiative, the Foundation's signature effort to lift the quality of care in 17 targeted communities.

Significant quantitative and qualitative research was conducted with consumers to test both the language and visuals featured on HealthMarks – a sample website to publicly report performance measures for doctors' offices and hospitals in the fictional community of Orange Grove, Florida. In particular, consumer focus groups were conducted with individuals who either have a chronic disease or who are the primary caregiver for a loved one who does, to better understand how they would want to access and view such information online. It is important to note, however, that information heard in focus groups is subjective and cannot be considered evidence of a tested best practice.

Various formats – including visuals to display measures and accompanying explanatory language – were tested, and the learnings are illustrated on this sample site. This is only a sample site, and thus, every page is not fleshed out to the fullest. While this is not a fully functioning site, most links do work, and sample data is available for diabetes measures, patient experience of care measures and hospital blood clot prevention. Click on each page's "What We Did" button appearing on the left-hand side of the screen for additional insight on the visuals/text featured.